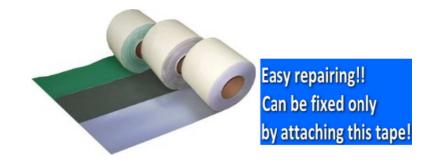

## Repairtape for trucks

For repairing truck sheets that are coated with vinyl chloride material.S trong and highly durable!

Size:

Width 14cm ×24m/per roll

Color: Green Khaki(O D) Silver

For trucks -> For repairing truck sheets that are coated with vinyl chloride material.

We offer three varieties: the tape made of canvas that is used for truck sheets