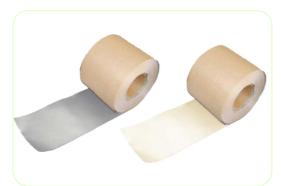

## Repair tape for tent

The tape made of canvas that is used for warehouse tent sheets; and the tape made of warehouse tent fabric (fireproof)

Size:

Width 14cm × Length 24m/roll or Width 14cm x Length 9.5m/roll

Color: Ivory Silver
Material made of tent sheets
(polyester foundation cloth + vinyl chloride resin),
fireproofing + single-face adhesion.

For easy repair of truck sheets, partition sheets, etc. For repairing the tent/sheet portions of tent/sheet constructions. For repairing sheets in the top central open-close portion of wing vehicles.