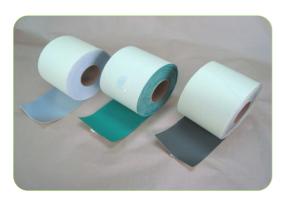

We offer three varieties: the tape made of canvas that is used for truck sheets

## Repair tape for tent

The tape made of canvas that is used for warehouse tent sheets; and the tape made of warehouse tent fabric (fireproof)

Size:

Width 14cm × Length 24m/roll or Width 14cm x Length 9.5m/roll

Color: Ivory Silver
Material made of tent sheets
(polyester foundation cloth + vinyl chloride resin),
fireproofing + single-face adhesion.

For easy repair of truck sheets, partition sheets, etc. For repairing the tent/sheet portions of tent/sheet constructions. For repairing sheets in the top central open-close portion of wing vehicles.