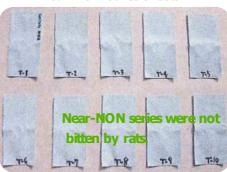

lateral 1241N, 3cm

Coefficient of extension:

longitudinal 23.7%, lateral 39.0%

Tear strength: longitudinal 112N,

lateral 106N

Normal truck sheets

Near-NON series sheets

Rat repellent effect test

- <Test Method>
- Test with 10 rats
- Set both sheets in same cage for 8 days to observe which sheet and how much would be bitten by rats
- ★In the rat avoidance test, this product was not bitten.
- $\bigstar$  When using this product, do not expose the skin (Wearing long-sleeved clothes and long pants is highly recommended.) and do wear protective glasses and a mask. In the case of long-time work, wear also gloves.
- ★Adequate ventilation is required.
- ★Do not rub/touch your eyes before washing hands after touching/carrying this product.