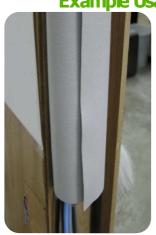

## "Near-NON"series Rat(animal)proof Cable cover

★Rat(animal)-proof cable cover containing chemically-synthesized capsaicin, a pungent component of red pepper.

This product has a repellent effect to animals, protecting valuable food and products against animals



## < Product Feature Near-NON series>





★Our proprietary compounding technique has allowed both safety and great repellent effect. The PVC resin contains microencapsulated capsaicin. Since the active ingredients remain for a sufficient period of time, the effect lasts long. In the three-year equivalent weathering accelerating test, 80 percent of the capsaicin component remained.

**Example Usage of Cable Cover:** 





## < Product Specifications >

Material: Polyester base cloth contains chemically-synthesized capsaicin, a pungent component of red pepper

Thickness: 0.5mm

Weight: 570g/m² Color: Grey Tensile strength: longitudinal 1688N,

lateral 1241N, 3cm

Coefficient of extension:

longitudinal 23.7%, lateral 39.0%

Tear strength: longitudinal 112N,

lateral 106N

Normal truck sheets



Near-NON series sheets



Rat repellent effect test

- <Test Method>
- Test with 10 rats
- Set both sheets in same cage for 8 days to observe which sheet and how much would be bitten by rats
- ★In the rat avoidance test, this product was not bitten.
- $\bigstar$  When using this product, do not expose the skin (Wearing long-sleeved clothes and long pants is highly recommended.) and do wear protective glasses and a