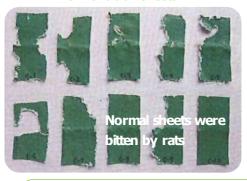

lateral 1241N, 3cm

Coefficient of extension:

longitudinal 23.7%, lateral 39.0%

Tear strength: longitudinal 112N,

lateral 106N

Normal truck sheets

Near-NON series sheets

Rat repellent effect test

- <Test Method>
- Test with 10 rats
- Set both sheets in same cage for 8 days to observe which sheet and how much would be bitten by rats
- ★In the rat avoidance test, this product was not bitten.
- $\bigstar$  When using this product, do not expose the skin (Wearing long-sleeved clothes and long pants is highly recommended.) and do wear protective glasses and a mask. In the case of long-time work, wear also gloves.
- ★Adequate ventilation is required.
- ★Do not rub/touch your eyes before washing hands after touching/carrying this product.