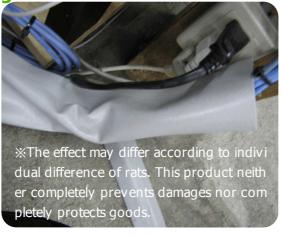

- <Test Method>
- Test with 10 rats
- Set both sheets in same cage for 8 days to observe which sheet and how much would be bitten by rats
- ★In the rat avoidance test, this product was not bitten.
- $\bigstar$  When using this product, do not expose the skin (Wearing long-sleeved clothes and long pants is highly recommended.) and do wear protective glasses and a mask. In the case of long-time work, wear also gloves.
- ★Adequate ventilation is required.
- ★Do not rub/touch your eyes before washing hands after touching/carrying this product.