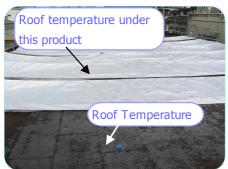

## Suppressing the rise in indoor temperature by attaching this sheet on the rooftop and roof