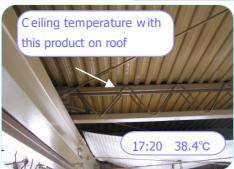

## Suppressing the rise in indoor temperature by attaching this sheet on the rooftop and roof