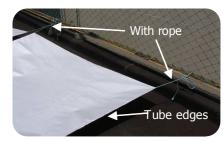

## **XEasily attachable/detachable:**

1)Heat-resistance for Roof of Factories, Warehouses, Cattle sheds and houses.

2)As temporarily outside storage heat resistant product cover

Material:Poly ethy lene
Color:Pearl White
(Surface:Natural white Back:White)
Original roll size:
W 1800mm x L 50M / per roll
e.g.) With ropes, both edge(tube ty pe)
※Rope length:Length of sheet +2M
Thickness 0.19mm