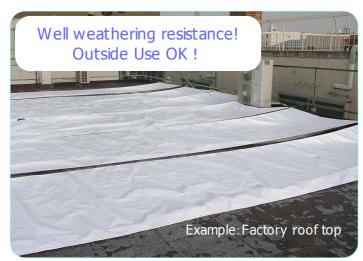

## **\*\*Light-reflecting and heat-reflecting:**

There are countless microvoid on the sheet, so that it has effect of light- and heat-reflecting **\*Well weathering resistance**:

This sheet has weathering resistance treatment, so that it can be used outdoor for long period of time.

## **XEasily attachable/detachable:**

1)Heat-resistance for Roof of Factories, Warehouses, Cattle sheds and houses.

2)As temporarily outside storage heat resistant product cover

Material:Poly ethy lene
Color:Pearl White
(Surface:Natural white Back:White)
Original roll size:
W 1800mm x L 50M / per roll
e.g.) With ropes, both edge(tube ty pe)
※Rope length:Length of sheet +2M
Thickness 0.19mm