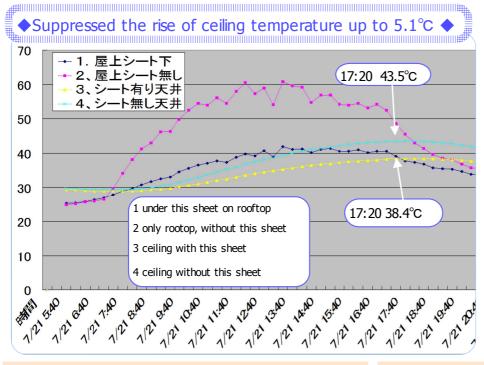

## Suppressing the rise in indoor temperature by attaching this sheet on the rooftop and roof