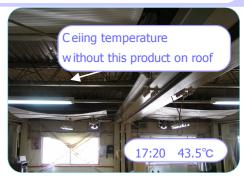

## Suppressing the rise in indoor temperature by attaching this sheet on the rooftop and roof