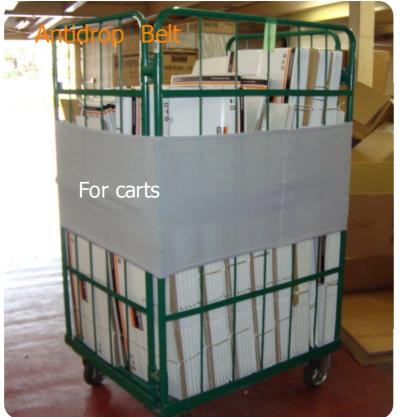

## Contribute to CO2 Emissions reduction Antidrop belt for carts and cage trolleys

This is easy-to-mount belt made from flexible fabric to prevent cargos from dropping as replacement for streching films.

## **Product feature**

No waste is generated, contribute to CO2 emissions reduction. "Anti-drop belt for carts and cage trolleys" fixing cargos by binding them tight with stretching cloth. It is light and easy to mount and remove. This is an easy-to-mount belt made of stretching fabric to prevent cargos on carts, cage trolleys, etc. from dropping. It can be used as replacement for a stretching film. It can be mounted by just binding it round cargo, and is also easy to remove, making operations very easy! Since the material is light and a worker can mount and remove it by themselves, it can reduce worker's burden. For transporting cargos with carts and cage trolleys in plants, warehouses, stores, etc. and preventing cargos from dropping.