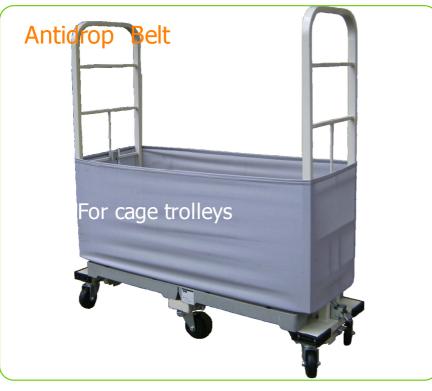

## Contribute to CO2 Emissions reduction Antidrop belt for carts and cage trolleys

This is easy-to-mount belt made from flexible fabric to prevent cargos from dropping as replacement for streching films.

## **Product feature**

No waste is generated, contribute to CO2 emissions reduction. "Anti-drop belt for carts and cage trolleys" fixing cargos by binding them tight with stretching cloth. It is light and easy to mount and remove. This is an easy-to-mount belt made of stretching fabric to prevent cargos on carts, cage trolleys, etc. from dropping. It can be used as replacement for a stretching film. It can be mounted by just binding it round cargo, and is also easy to remove, making operations very easy! Since the material is light and a worker can mount and remove it by themselves, it can reduce worker's burden. For transporting cargos with carts and cage trolleys in plants, warehouses, stores, etc. and preventing cargos from dropping.