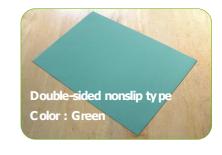

### Double sided nonslip type:

Size: W 430mm x L 860mm
Thickness 0.7mm Color: Green
It is a double-sided sheet made by bonding two single-sided sheet.
It is resistant to chlorine and copper, exclusively designed for usage under water and at wet areas.