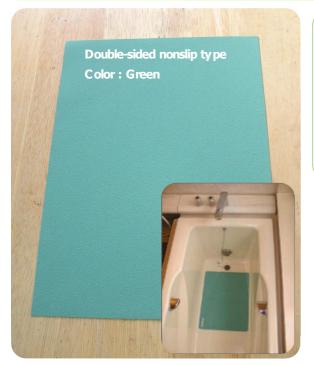

### Double sided nonslip type:

Size: W 430mm x L 860mm
Thickness 0.7mm Color: Green
It is a double-sided sheet made by bonding two single-sided sheet.
It is resistant to chlorine and copper, exclusively designed for usage under water and at wet areas.