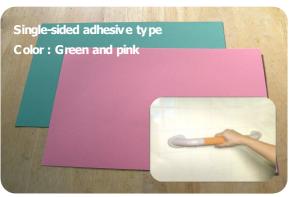

## Single-sided adhesive type :

Size: W 1300mm x L 10M Thickness 0.5mm Color: Green or Pink

It is a seal-type where the back side is adhesive. It is resistant to chlorine and copper, exclusively designed for usage under water and at wet areas.